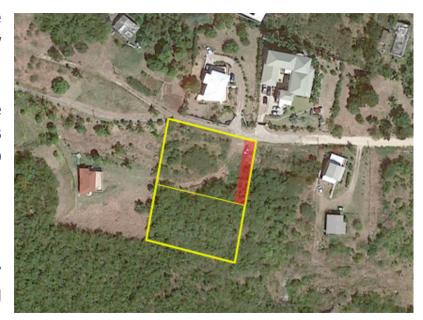

## **ESTATE AGENTS, VALUERS, AUCTIONEERS & SURVEYORS**

**BUILDING PLOTS, CHERRY HILL, FALMOUTH, ANTIGUA** 

**PRICE US\$175,000 each** 

## TWO BUILDING PLOTS EACH OF HALF AN ACRE - FOR SALE SEPARATELY OR AS A SINGLE PLOT

Situated on the edge of Falmouth Harbour with sea views and only about ten minutes from Nelson's Dockyard with its shops and restaurants.

Road access is moderately good.

Several large properties have recently been built close to the land increasing the value of the area.